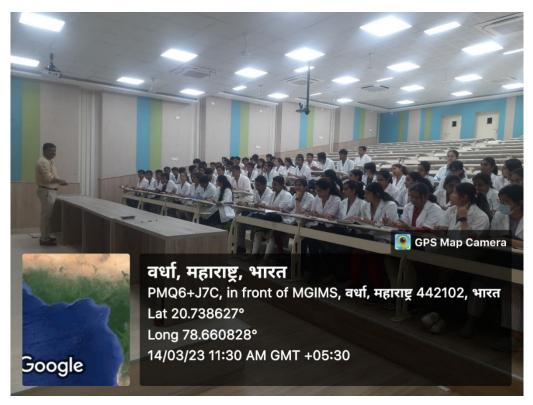

## MAHATMA GANDHI INSTITUTE OF MEDICAL SCIENCES, SEVAGRAM

## **Smart Classrooms**

#### **Golden Jubilee Auditorium**



#### Auditorium hall



#### **Lecture Halls**











#### **Anatomy Lecture Hall**



## **Anatomy Lecture Hall**



# **Student Histology Lab**



## **Anatomy Demonstration Room**





## **Seminar Hall Biochemistry**



# **Microbiology Student Laboratory**



#### **Microbiology Practical Laboratory**



#### **Physiology Demonstration room**



## **Physiology Hematology Laboratory**



**Physiology Lecture hall** 



#### **Physiology Lecture hall**





## **Pathology Lecture Hall**





#### **Pathology Practical Laboratory**



**Pathology Demonstration Room** 



#### **Pathology Demonstration Room**



#### **Microbiology Seminar Room**



#### **Microbiology Seminar Room**



# Surgery UG teaching room





## **Student Skill Lab Surgery**



## **Student Skill Lab Surgery**





#### Student class room & Library Ophthalmology.



# **Ophthalmology student tea