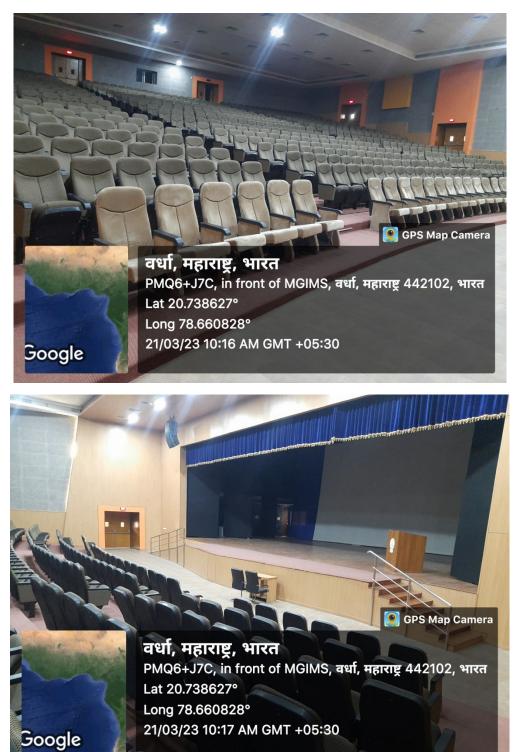

## MAHATMA GANDHI INSTITUTE OF MEDICAL SCIENCES, SEVAGRAM

## **Smart Classrooms**

#### **Golden Jubilee Auditorium**



#### Auditorium hall



#### **Lecture Halls**











#### **Anatomy Lecture Hall**



## **Anatomy Lecture Hall**



# **Student Histology Lab**



## **Anatomy Demonstration Room**





## **Seminar Hall Biochemistry**



# **Microbiology Student Laboratory**



#### **Microbiology Practical Laboratory**



#### **Physiology Demonstration room**



## **Physiology Hematology Laboratory**



**Physiology Lecture hall** 



#### **Physiology Lecture hall**





## **Pathology Lecture Hall**





#### **Pathology Practical Laboratory**



**Pathology Demonstration Room** 



#### **Pathology Demonstration Room**



#### **Microbiology Seminar Room**



#### **Microbiology Seminar Room**



# Surgery UG teaching room





## **Student Skill Lab Surgery**



## **Student Skill Lab Surgery**





#### Student c